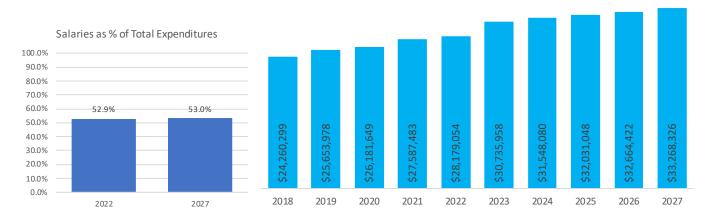

Resolution

2. Approval of May 2023 Five Year Forecast - Spring Update

Resolution

- a. Forecast Supplement Reports
- 3. Approve Fund Transfers

Resolution

a. \$5,740.03 from General Fund (001-0000) to Bond Retirement - HB 264 (002-9119)