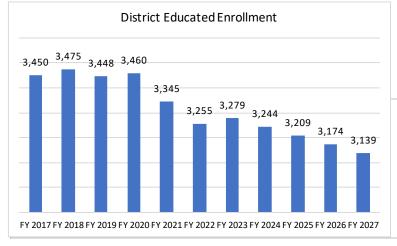

Resolution

2. Approval of May 2023 Five Year Forecast - Spring Update

Resolution

- a. Forecast Supplement Reports
- 3. Approve Fund Transfers

Resolution

a. \$5,740.03 from General Fund (001-0000) to Bond Retirement - HB 264 (002-9119)