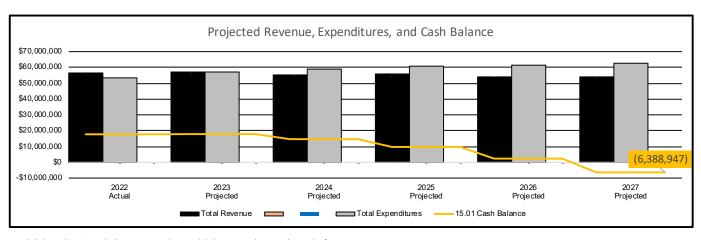

Resolution

2. Approval of May 2023 Five Year Forecast - Spring Update

Resolution

- a. Forecast Supplement Reports
- 3. Approve Fund Transfers

Resolution

a. \$5,740.03 from General Fund (001-0000) to Bond Retirement - HB 264 (002-9119)