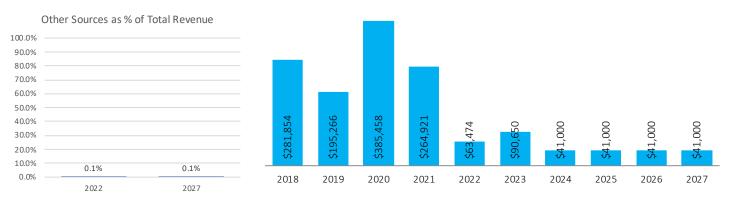

e district. It also includes interest income, payments in lieu of taxes, and miscellaneous revenue. The historical average annual change was \$937,426. The projected average annual change is -\$932,508 through FY 2027. The FSFP includes per pupil funding for any open enrollment in students the district is educating. This revenue, if any, was recorded in 'other revenue' prior to FY 2022. Fiscal year 2022 and beyond will not include any open enrollment in revenue. The district did not post any revenue code 1227 open enrollment in revenue in FY 2021.

# 2.070 - Total Other Financing Sources

Includes proceeds from sale of notes, state emergency loans and advancements, operating transfers-in, and all other financing sources like sale and loss of assets, and refund of prior year expenditures.





|                             |        | FORECASTED |        |        |        |        |
|-----------------------------|--------|------------|--------|--------|--------|--------|
|                             | 2022   | 2023       | 2024   | 2025   | 2026   | 2027   |
| Transfers In                | -      | 6,695      | 1,500  | 1,500  | 1,500  | 1,500  |
| Advances In                 | -      | 1,000      | -      | -      | -      | -      |
| All Other Financing Sources | 63,474 | 82,955     | 39,500 | 39,500 | 39,500 | 39,500 |

Other sources includes revenue that is generally classified as non-operating. Return advances-in are the most common revenue source. In FY 2022 the district receipted \$0 as advances-in and is projecting advances of \$1,000 in FY 2023. The district also r