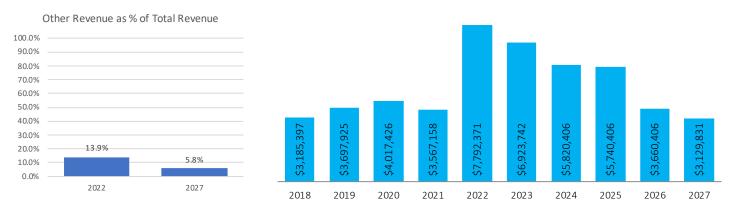

d \, Rollback.$ 





Property tax allocation primarily consists of reimbursements from the state of Ohio for local taxpayer credits or reductions. The state reduces the local taxpayer's tax bill with a 10% rollback credit, and 2.5% owner-occupied rollback credit, plus a homestead credit for qualifying taxpayers. In FY 2023, approximately 10.1% local residential property taxes will be reimbursed by the state in the form of rollback credits and approximately 2.2% will be reimbursed in the form of qualifying homestead exemption credits.

\*Projected % trends include renewal levies

# 1.060 - All Other Operating Revenues

 $Operating \ revenue \ sources \ not \ included \ in \ other \ lines; \ examples \ include \ tuition, fees, \ earnings \ on \ investments, \ rentals, \ and \ donations.$ 





Other revenue includes tuition received by the district for non-resident students educated by the district. It also includes interest income, payments in lieu of taxes, and miscellaneous revenue. The historical average annual change was \$937,426. The projected average annual change is -\$932,508 through FY 2027. The FSFP includes per pupil funding for any open enrollment in students the district is educating. This revenue, if any, was recorded in 'other revenue' prior to FY 2022. Fiscal year 2022 and beyond will not include any open enrollment in revenue. The district did not post any revenue code 1227 open enrollment in revenue in FY 2021.

# 2.070 - Total Other Financing Sources

Includes proceeds from sale of notes, state emergency loans and advancements, operating transfers-in, an