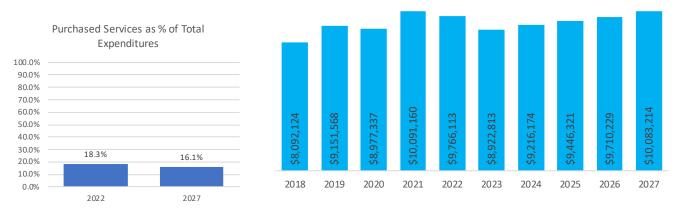

historical annual average.

# 3.020 - Employees' Benefits

Retirement for all employees, Workers Compensation, early retirement incentives, Medicare, unemployment, pickup on pickup, and all health-related insurances.





an annual average rate of 6.82% through FY 2027. The projected average annual rate of change is 2.16% more than the five year historical annual average.

Benefits represent 19.92% of total expenditures and increased at a historical average annual rate of 4.66% This category of expenditure is projected to grow at

### 3.030 - Purchased Services

Amounts paid for personal services rendered by personnel who are not on the payroll of the school district, expenses for tuition paid to other districts, utilities costs and other services which the school district may purchase.







Purchased Services represent 18.32% of total expenditures and increased at a historical average annual rate of 4.87%. This category of expenditure is projected to grow at an annual average rate of 0.67% through FY 2027 The FSFP funds only district educated enrollment thereby reducing tuition cost for open enrollment out, community schools, STEM, and scholarships starting in FY 2022. In FY 2021 these costs totaled \$879,200. The graph to the left reflects the difference between past formula ADM prior to FY 2022 compared to actual district educated.

# 3.040 - Supplies & Materials

Expenditures for general supplies, instructional materials including textbooks and media material, bus fuel and tires, and all other maintenance supplies.





Supplies & Materials represent 3.95% of total e