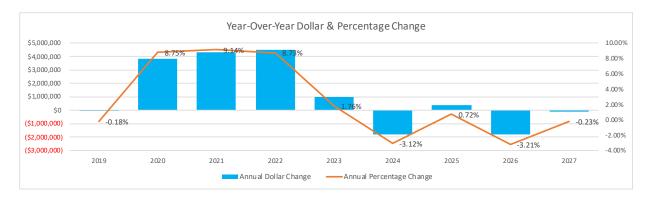

Resolution

2. Approval of May 2023 Five Year Forecast - Spring Update

Resolution

- a. Forecast Supplement Reports
- 3. Approve Fund Transfers

Resolution

a. \$5,740.03 from General Fund (001-0000) to Bond Retirement - HB 264 (002-9119)