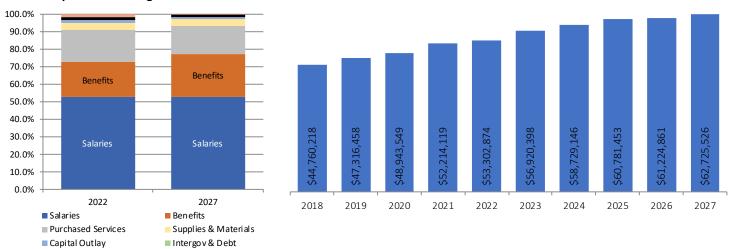

Resolution

2. Approval of May 2023 Five Year Forecast - Spring Update

Resolution

- a. Forecast Supplement Reports
- 3. Approve Fund Transfers

Resolution

a. \$5,740.03 from General Fund (001-0000) to Bond Retirement - HB 264 (002-9119)