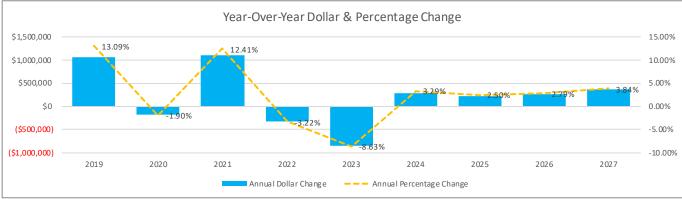

Resolution

2. Approval of May 2023 Five Year Forecast - Spring Update

Resolution

- a. Forecast Supplement Reports
- 3. Approve Fund Transfers

Resolution

a. \$5,740.03 from General Fund (001-0000) to Bond Retirement - HB 264 (002-9119)