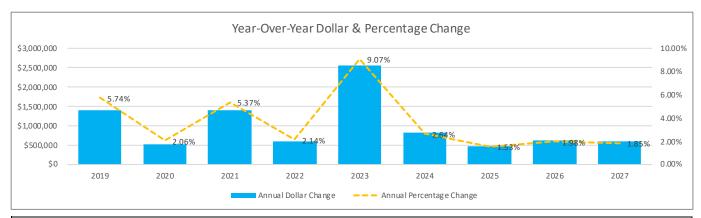

0,545    | (\$131,054) | (\$171,600) |               |
| Total Average Annual Change | \$2,213,592 | \$1,884,530 | (\$329,062) | 1             |
|                             | 4 49%       | 3 54%       | -0.95%      |               |

Total expenditures increased 4.49% or \$2,213,592 annually during the past 5-Year period and is projected to increase 3.54% or \$1,884,530 annually through FY2027. Benefits has the largest projected average annual variance compared to the historical average at \$476,547.

Note: Revenue average annual change is projected to be >

(\$461,655) On an annual average basis, revenue are projected to contract while expenditures grows

### 3.010 - Personnel Services

Employee salaries and wages, including extended time, severance pay, supplemental contracts, etc.





Salaries represent 52.87% of total expenditures and increased at a historical average annual rate of 3.87% or \$1,020,917. This category of expenditure is projected to grow at an annual average rate of 3.18% or \$1,017,854 through FY 2027. The projected average annual rate of change is -0.70% less than the five year historical annual average.

# 3.020 - Employees' Benefits

Retirement for all employees, Workers Compensation, early retirement incentives, Medicare, unemployment, pickup on pickup, and all health-related insurances.





an annual average rate of 6.82% through FY 2027. The projected average annual rate of change is 2.16% more than the five year historical annual average.

Benefits represent 19.92% of total expenditures and increased at a historical average annual rate of 4.6