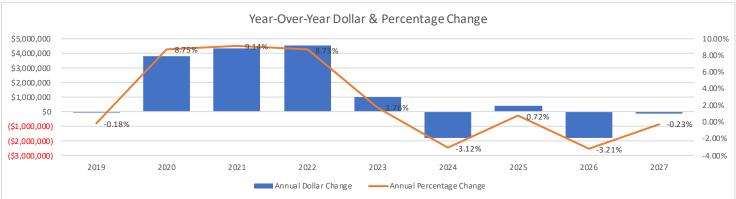

Resolution

2. Approval of May 2023 Five Year Forecast - Spring Update

Resolution

- a. Forecast Supplement Reports
- 3. Approve Fund Transfers

Resolution

a. \$5,740.03 from General Fund (001-0000) to Bond Retirement - HB 264 (002-9119)