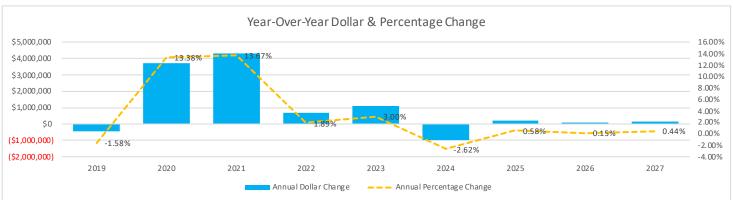

Resolution

2. Approval of May 2023 Five Year Forecast - Spring Update

Resolution

- a. Forecast Supplement Reports
- 3. Approve Fund Transfers

Resolution

a. \$5,740.03 from General Fund (001-0000) to Bond Retirement - HB 264 (002-9119)