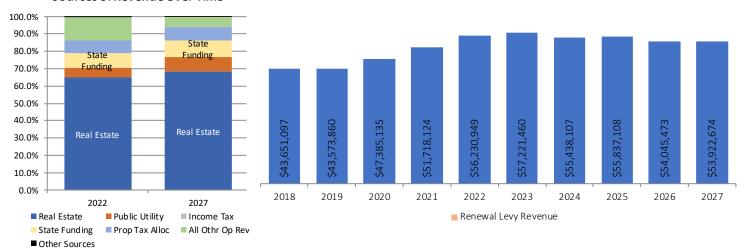

Resolution

2. Approval of May 2023 Five Year Forecast - Spring Update

Resolution

- a. Forecast Supplement Reports
- 3. Approve Fund Transfers

Resolution

a. \$5,740.03 from General Fund (001-0000) to Bond Retirement - HB 264 (002-9119)