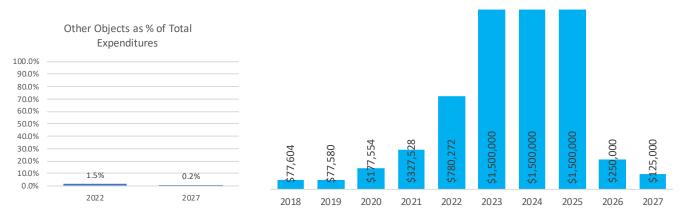

tity, plus principal and interest payments for general fund borrowing.





\$0

\$0

2022

\$0

2023

2024

\$0

2025

\$0

2026

\$0

2027



# 4.300 - Other Objects

Primary components for this expenditure line are membership dues and fees, ESC contract deductions, County Auditor/Treasurer fees, audit expenses, and election expenses.





Other Objects represent 1.55% of total expenditures and increased at a historical average annual rate of 4.47%. This category of expenditure is projected to grow at an annual average rate of 1.02% through FY 2027. The projected average annual rate of change is -3.44% less than the five year historical annual average.

# 5.040 - Total Other Financing Uses

Operating transfers-out, advances out to other funds, and all other general fund financing uses.





|                      |         |           | FORECASTED |           |         |         |  |  |
|----------------------|---------|-----------|------------|-----------|---------|---------|--|--|
|                      | 2022    | 2023      | 2024       | 2025      | 2026    | 2027    |  |  |
| Transfers Out        | 779,272 | 1,500,000 | 1,500,000  | 1,500,000 | 250,000 | 125,000 |  |  |
| Advances Out         | 1,000   | -         | -          | -         | -       | -       |  |  |
| Other Financing Uses | -       | -         | 1          | -         | -       | 1       |  |  |

Other uses includes expenditures that are generally classified as non-operating. It is typically in the form of advances-out which are then repaid into the general fund from the other district funds. In FY 2