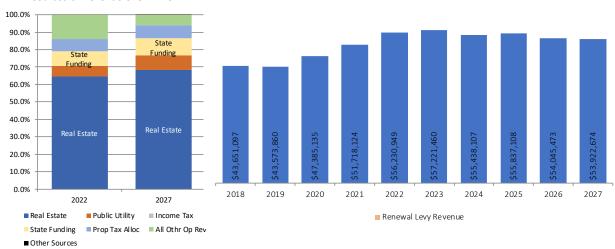

Resolution

2. Approval of May 2023 Five Year Forecast - Spring Update

Resolution

- a. Forecast Supplement Reports
- 3. Approve Fund Transfers

Resolution

a. \$5,740.03 from General Fund (001-0000) to Bond Retirement - HB 264 (002-9119)