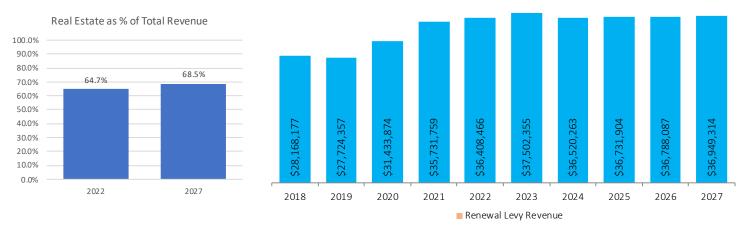

Resolution

2. Approval of May 2023 Five Year Forecast - Spring Update

Resolution

- a. Forecast Supplement Reports
- 3. Approve Fund Transfers

Resolution

a. \$5,740.03 from General Fund (001-0000) to Bond Retirement - HB 264 (002-9119)