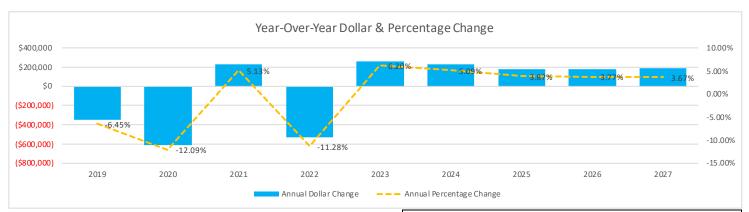

companies. This category currently makes up 6.06% of total district revenue. The property is taxed at the full voted tax rate which in tax year 2022 is 72.28 mills. The forecast is modeling an average gross collection rate of 100.00%. The revenue changed historically at an average annual dollar amount of \$180,992 and is projected to change at an average annual dollar amount of \$183,253 through FY 2027.

### 1.030 - No Income Tax

Revenue collected from income tax earmarked specifically to support schools with a voter approved tax by residents of the school district; separate from federal, state and municipal income taxes.







\*Projected % trends include renewal levies

### 1.035 - Unrestricted Grants-in-Aid

Funds received through the State Foundation Program with no restriction.







Beginning in FY 2022 Ohio adopted the Fair School Funding Plan (FSFP). Funding is driven by a base cost methodology that incorporates the four components identified as necessary to the education process. The Base Cost is currently calculated for two years using a statewide average from historical actual data.

For Nordonia Hills City School District the calculated Base Cost total is \$24,325,442 in FY 2023.

The state's share of the calculated Base Cost total is \$1,189,297 or \$363 per pupil.

For reference: The FSFP change to district educated enrollment could be lower than the district's historical formula funded enrollment but also potentially reduces tuition cost. In FY 2021, the district had approximately \$879,200 in possible tuition cost reductions. These reductions will be ref