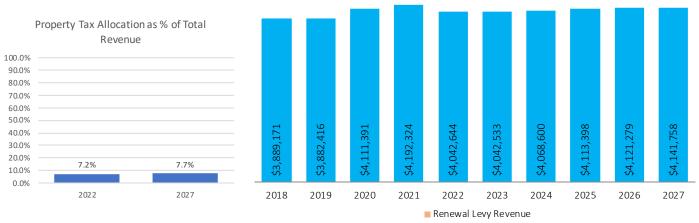

Resolution

2. Approval of May 2023 Five Year Forecast - Spring Update

Resolution

- a. Forecast Supplement Reports
- 3. Approve Fund Transfers

Resolution

a. \$5,740.03 from General Fund (001-0000) to Bond Retirement - HB 264 (002-9119)