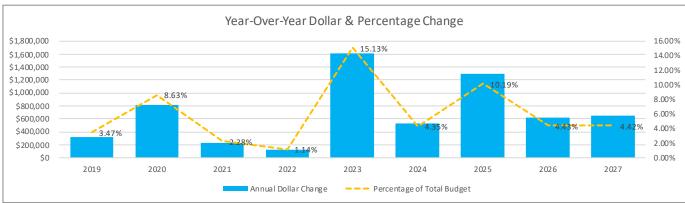

ange is projected to be >

(\$461,655) On an annual average basis, revenue are projected to contract while expenditures grows

### 3.010 - Personnel Services

Employee salaries and wages, including extended time, severance pay, supplemental contracts, etc.





Salaries represent 52.87% of total expenditures and increased at a historical average annual rate of 3.87% or \$1,020,917. This category of expenditure is projected to grow at an annual average rate of 3.18% or \$1,017,854 through FY 2027. The projected average annual rate of change is -0.70% less than the five year historical annual average.

# 3.020 - Employees' Benefits

Retirement for all employees, Workers Compensation, early retirement incentives, Medicare, unemployment, pickup on pickup, and all health-related insurances.





an annual average rate of 6.82% through FY 2027. The projected average annual rate of change is 2.16% more than the five year historical annual average.

Benefits represent 19.92% of total expenditures and increased at a historical average annual rate of 4.66% This category of expenditure is projected to grow at

### 3.030 - Purchased Services

Amounts paid for personal services rendered by personnel who are not on the payroll of the school district, expenses for tuition paid to other districts, utilities costs and other services which the school district may purchase.







Purchased Services represent 18.32% of total expenditures and increased at a historical average annual rate of 4.87%. This category of expenditure is projected to grow at an annual average rate of 0.67% through FY 2