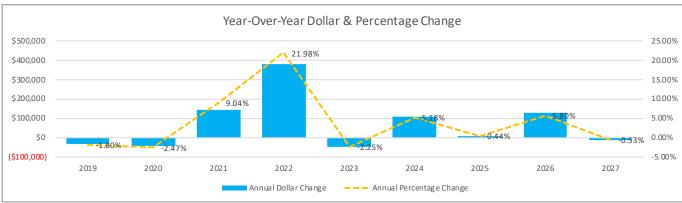

Resolution

2. Approval of May 2023 Five Year Forecast - Spring Update

Resolution

- a. Forecast Supplement Reports
- 3. Approve Fund Transfers

Resolution

a. \$5,740.03 from General Fund (001-0000) to Bond Retirement - HB 264 (002-9119)