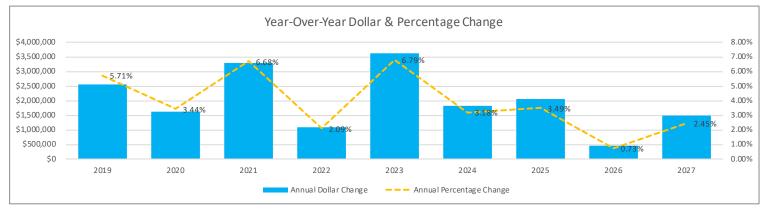

Resolution

2. Approval of May 2023 Five Year Forecast - Spring Update

Resolution

- a. Forecast Supplement Reports
- 3. Approve Fund Transfers

Resolution

a. \$5,740.03 from General Fund (001-0000) to Bond Retirement - HB 264 (002-9119)