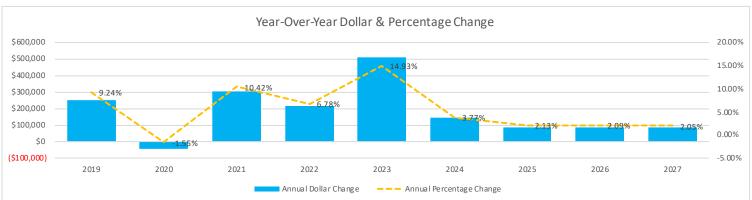

Resolution

2. Approval of May 2023 Five Year Forecast - Spring Update

Resolution

- a. Forecast Supplement Reports
- 3. Approve Fund Transfers

Resolution

a. \$5,740.03 from General Fund (001-0000) to Bond Retirement - HB 264 (002-9119)