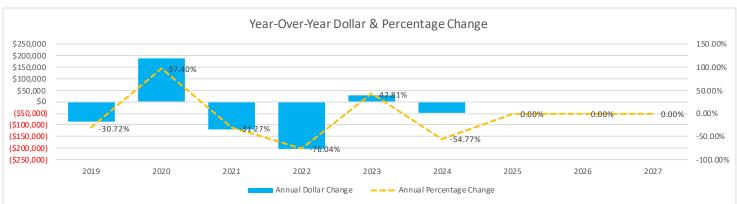

Resolution

2. Approval of May 2023 Five Year Forecast - Spring Update

Resolution

- a. Forecast Supplement Reports
- 3. Approve Fund Transfers

Resolution

a. \$5,740.03 from General Fund (001-0000) to Bond Retirement - HB 264 (002-9119)