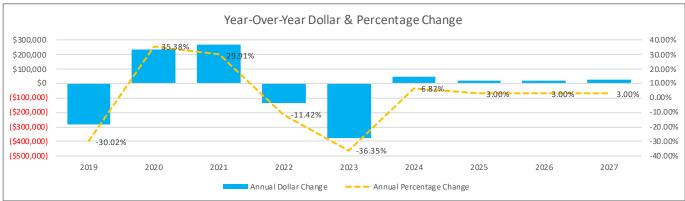

Resolution

2. Approval of May 2023 Five Year Forecast - Spring Update

Resolution

- a. Forecast Supplement Reports
- 3. Approve Fund Transfers

Resolution

a. \$5,740.03 from General Fund (001-0000) to Bond Retirement - HB 264 (002-9119)