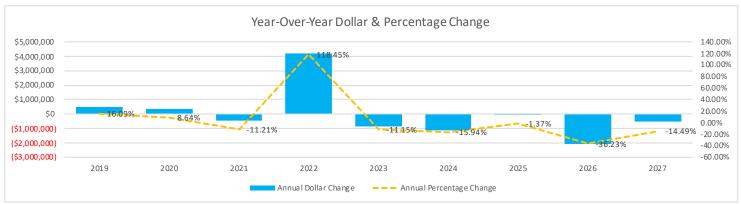

\, Rollback.$ 





Property tax allocation primarily consists of reimbursements from the state of Ohio for local taxpayer credits or reductions. The state reduces the local taxpayer's tax bill with a 10% rollback credit, and 2.5% owner-occupied rollback credit, plus a homestead credit for qualifying taxpayers. In FY 2023, approximately 10.1% local residential property taxes will be reimbursed by the state in the form of rollback credits and approximately 2.2% will be reimbursed in the form of qualifying homestead exemption credits.

\*Projected % trends include renewal levies

# 1.060 - All Other Operating Revenues

 $Operating \ revenue \ sources \ not \ included \ in \ other \ lines; \ examples \ include \ tuition, fees, \ earnings \ on \ investments, \ rentals, \ and \ donations.$ 





Other revenue includes tuition received by the district for non-resident students educated by the district. It also includes interest income, payments in lieu of taxes, and miscellaneous revenue. The historical average annual change was \$937,426. The projected average annual change is -\$932,508 through FY 2027. The FSFP includes per pupil funding for any open enrollment in students the district is educating. This revenue, if any, was recorded in 'other revenue' prior to FY 2022. Fiscal year 2022 and beyond will not include any open enrollment in revenue. The district did not post any revenue code 1227 open enrollment in revenue in FY 2021.

# 2.070 - Total Other Financing Sources

Includes proceeds from sale of notes, state emergency loans and advancements, operating transfers-in, and