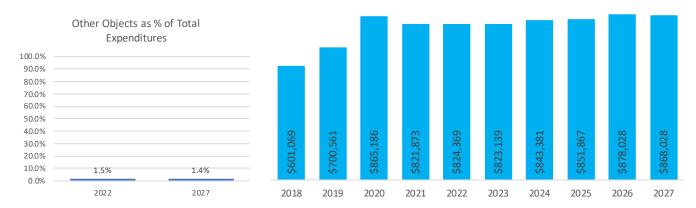

1.93% of total expenditures and increased at a historical average annual amount of \$68,764. This category of expenditure is projected to decrease at an annual average rate of -\$52,858 through FY 2027. The projected average annual change is less than the five year historical annual average.

# 3.060-4.060 - Intergovernmental & Debt

These lines account for pass through payments, as well as monies received by a district on behalf of another governmental entity, plus principal and interest payments for general fund borrowing.





\$0

\$0

2022

\$0

2023

2024

\$0

2025

\$0

2026

\$0

2027



# 4.300 - Other Objects

Primary components for this expenditure line are membership dues and fees, ESC contract deductions, County Auditor/Treasurer fees, audit expenses, and election expenses.





Other Objects represent 1.55% of total expenditures and increased at a historical average annual rate of 4.47%. This category of expenditure is projected to grow at an annual average rate of 1.02% through FY 2027. The projected average annual rate of change is -3.44% less than the five year historical annual average.

# 5.040 - Total Other Financing Uses

Operating transfers-out, advances out to other funds, and all other general fund financing uses.





|                      |         |           | FORECASTED |           |         |         |  |  |
|----------------------|---------|-----------|------------|-----------|---------|---------|--|--|
|                      | 2022    | 2023      | 2024       | 2025      | 2026    | 2027    |  |  |
| Transfers Out        | 779,272 | 1,500,0