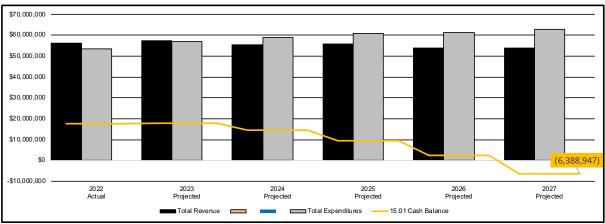

Resolution

2. Approval of May 2023 Five Year Forecast - Spring Update

Resolution

- a. Forecast Supplement Reports
- 3. Approve Fund Transfers

Resolution

a. \$5,740.03 from General Fund (001-0000) to Bond Retirement - HB 264 (002-9119)