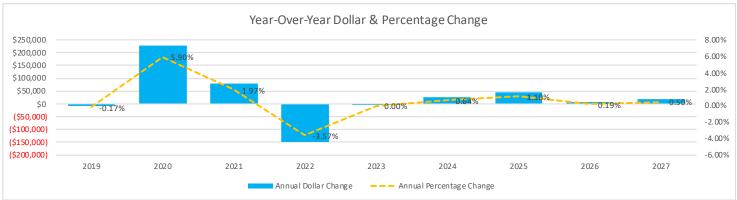

torically the district's restricted state aid changed annually on average by \$97,092 and is projected to change annually on average by -\$41,489. Restricted funds represent 0.64% of total revenue. Starting in FY 2022 the district's Success & Wellness funding is considered restricted, the state's share of this funding is recorded as restricted is \$119,738. This funding has implications on general fund expenditures in that certain spending now occuring in a fund external to the general fund could shift to the general fund. The expenditures in this forecast are adjusted to reflect this change.

# 1.050 - Property Tax Allocation

 $Includes funds \, received \, for \, Tangible \, Personal \, Property \, Tax \, Reimbursement, \, Electric \, Deregulation, \, Homestead \, and \, Rollback.$ 





Property tax allocation primarily consists of reimbursements from the state of Ohio for local taxpayer credits or reductions. The state reduces the local taxpayer's tax bill with a 10% rollback credit, and 2.5% owner-occupied rollback credit, plus a homestead credit for qualifying taxpayers. In FY 2023, approximately 10.1% local residential property taxes will be reimbursed by the state in the form of rollback credits and approximately 2.2% will be reimbursed in the form of qualifying homestead exemption credits.

\*Projected % trends include renewal levies

# 1.060 - All Other Operating Revenues

 $Operating \ revenue \ sources \ not \ included \ in \ other \ lines; \ examples \ include \ tuition, fees, \ earnings \ on \ investments, \ rentals, \ and \ donations.$ 





Other revenue in