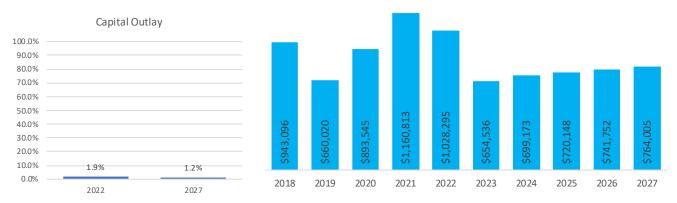

Resolution

2. Approval of May 2023 Five Year Forecast - Spring Update

Resolution

- a. Forecast Supplement Reports
- 3. Approve Fund Transfers

Resolution

a. \$5,740.03 from General Fund (001-0000) to Bond Retirement - HB 264 (002-9119)