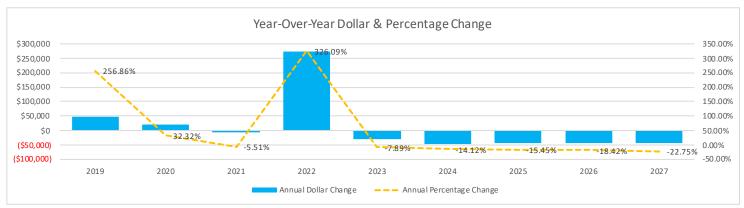

Resolution

2. Approval of May 2023 Five Year Forecast - Spring Update

Resolution

- a. Forecast Supplement Reports
- 3. Approve Fund Transfers

Resolution

a. \$5,740.03 from General Fund (001-0000) to Bond Retirement - HB 264 (002-9119)