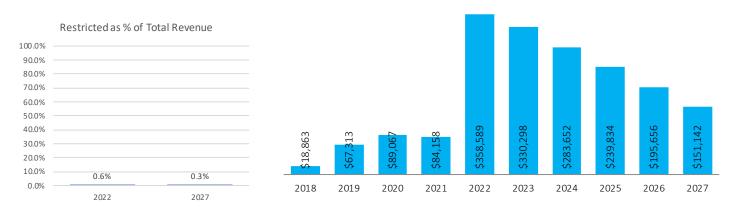

Resolution

2. Approval of May 2023 Five Year Forecast - Spring Update

Resolution

- a. Forecast Supplement Reports
- 3. Approve Fund Transfers

Resolution

a. \$5,740.03 from General Fund (001-0000) to Bond Retirement - HB 264 (002-9119)