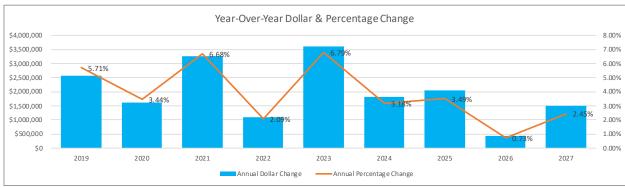

Resolution

2. Approval of May 2023 Five Year Forecast - Spring Update

Resolution

- a. Forecast Supplement Reports
- 3. Approve Fund Transfers

Resolution

a. \$5,740.03 from General Fund (001-0000) to Bond Retirement - HB 264 (002-9119)