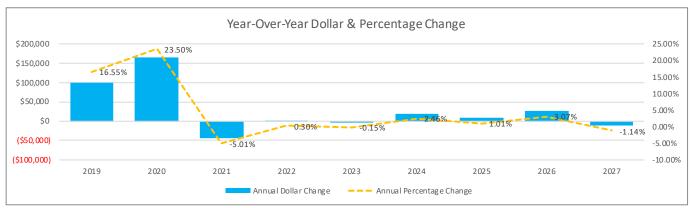

93% of total expenditures and increased at a historical average annual amount of \$68,764. This category of expenditure is projected to decrease at an annual average rate of -\$52,858 through FY 2027. The projected average annual change is less than the five year historical annual average.

# 3.060-4.060 - Intergovernmental & Debt

These lines account for pass through payments, as well as monies received by a district on behalf of another governmental entity, plus principal and interest payments for general fund borrowing.





\$0

\$0

2022

\$0

2023

2024

\$0

2025

\$0

2026

\$0

2027



# 4.300 - Other Objects

Primary components for this expenditure line are membership dues and fees, ESC contract deductions, County Auditor/Treasurer fees, audit expenses, and election expenses.





Other Objects represent 1.55% of total expenditures and increased at a historical average annual rate of 4.47%. This category of expenditure is projected to grow at an annual average rate of 1.02% through FY 2027. The projected average annual rate of change is -3.44% less than the five year historical annual average.

# 5.040 - Total Other Financing Uses

Operating transfers-out, advances out to other funds, and all other general fund financing uses.





|                      |         |           | FORECASTED |           |         |         |  |  |
|----------------------|---------|-----------|------------|-----------|---------|---------|--|--|
|                      | 2022    | 2023      | 2024       | 2025      | 2026    | 2027    |  |  |
| Transfers Out        | 779,272 | 1,500,000