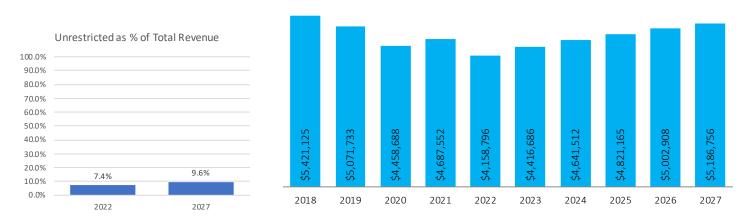

y companies. This category currently makes up 6.06% of total district revenue. The property is taxed at the full voted tax rate which in tax year 2022 is 72.28 mills. The forecast is modeling an average gross collection rate of 100.00%. The revenue changed historically at an average annual dollar amount of \$180,992 and is projected to change at an average annual dollar amount of \$183,253 through FY 2027.

### 1.030 - No Income Tax

Revenue collected from income tax earmarked specifically to support schools with a voter approved tax by residents of the school district; separate from federal, state and municipal income taxes.







\*Projected % trends include renewal levies

### 1.035 - Unrestricted Grants-in-Aid

Funds received through the State Foundation Program with no restriction.







Beginning in FY 2022 Ohio adopted the Fair School Funding Plan (FSFP). Funding is driven by a base cost methodology that incorporates the four components identified as necessary to the education process. The Base Cost is currently calculated for two years using a statewide average from historical actual data.

For Nordonia Hills City School District the calculated Base Cost total is \$24,325,442 in FY 2023.

The state's share of the calculated Base Cost total is \$1,189,297 or \$363 per pupil.

For reference: The FSFP change to district educated enrollment could be lower than the district's historical formula funded enrollment but also potentially reduces tuition cost. In FY 2021, the district had approximately \$879,200 in possible tuition cost reductions. These reductions will be r