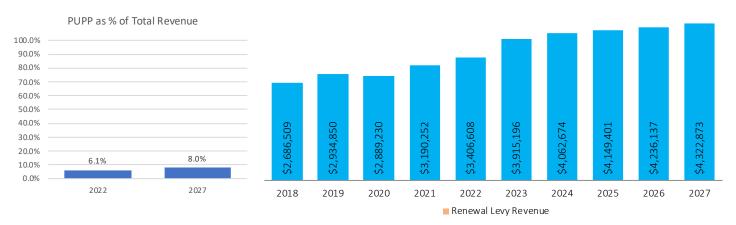

Resolution

2. Approval of May 2023 Five Year Forecast - Spring Update

Resolution

- a. Forecast Supplement Reports
- 3. Approve Fund Transfers

Resolution

a. \$5,740.03 from General Fund (001-0000) to Bond Retirement - HB 264 (002-9119)