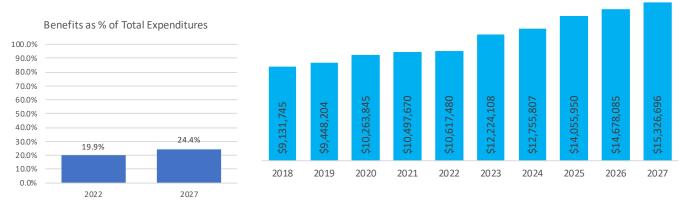

change is projected to be >

(\$461,655) On an annual average basis, revenue are projected to contract while expenditures grows

### 3.010 - Personnel Services

Employee salaries and wages, including extended time, severance pay, supplemental contracts, etc.





Salaries represent 52.87% of total expenditures and increased at a historical average annual rate of 3.87% or \$1,020,917. This category of expenditure is projected to grow at an annual average rate of 3.18% or \$1,017,854 through FY 2027. The projected average annual rate of change is -0.70% less than the five year historical annual average.

# 3.020 - Employees' Benefits

Retirement for all employees, Workers Compensation, early retirement incentives, Medicare, unemployment, pickup on pickup, and all health-related insurances.





an annual average rate of 6.82% through FY 2027. The projected average annual rate of change is 2.16% more than the five year historical annual average.

Benefits represent 19.92% of total expenditures and increased at a historical average annual rate of 4.66% This category of expenditure is projected to grow at

### 3.030 - Purchased Services

Amounts paid for personal services rendered by personnel who are not on the payroll of the school district, expenses for tuition paid to other districts, utilities costs and other services which the school district may purchase.







Purchased Services represent 18.32% of total expenditures and increased at a historical average annual rate of 4.87%. This category of expenditure is projected to grow at an annual average rate of 0.67% through FY