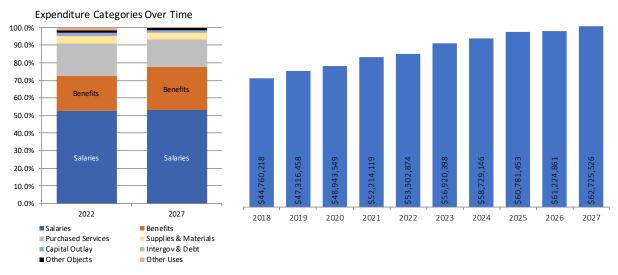

Resolution

2. Approval of May 2023 Five Year Forecast - Spring Update

Resolution

- a. Forecast Supplement Reports
- 3. Approve Fund Transfers

Resolution

a. \$5,740.03 from General Fund (001-0000) to Bond Retirement - HB 264 (002-9119)